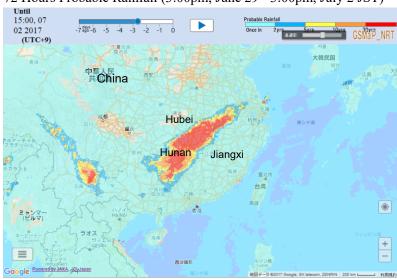

## China (Central and South) **FLOODS** China (Central and South) Country Zhejiang, Anhui, Jiangxi, Hubei, Hunan, Guangdong, Guangxi, 56 and Death Sichuan, Guizhou, Zhuang Autonomous Region, Chongqing City **Districts** June 29, 2017 Date of Occurrence 22 Missing 11 provinces in the central and southern China were affected by severe Outline flooding. Numerous rivers including Yangtze River and its tributaries

## Precipitation Data from GFASII (Global Flood Alert System Ver.2)

GRASII is operated by Infrastructure Development Insutitute-Japan.



surpassed the warning levels.



## 72 Hours Accumulated Rainfall (3:00pm, June 29 - 3:00pm, July 2 JST)